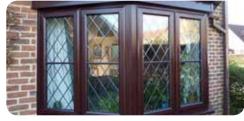

## **Bay & Bow Windows**

# Add character and let more natural light into your home.

Whether your home features a traditional bay or a more modern bow-style window, we can offer you a high-performance, draught-free and secure solution. Bay and bow windows open your room up to the outdoors, creating a feeling of space to maximise your glazing area and flood your home with natural light.