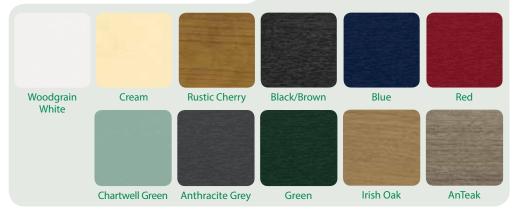

# **Colour Finishes**

#### Create added impact with a splash of colour!

Your windows don't have to be white. Discerning customers are adding a splash of colour to create a timber like, high quality finish that won't ever need painting.

# Premium colour range

Our premium woodgrain finishes are so fine that it's almost impossible to distinguish them from timber windows, they will enable you to create a truly stunning look.

From subtle green, cream and irish oak to striking anthracite grey, black/brown and antique, our choices will enable you to transform the look of your home.