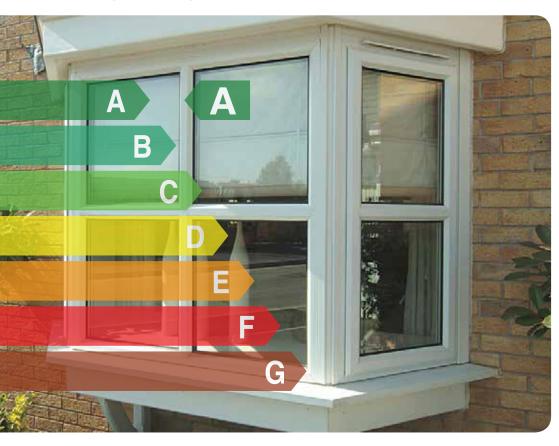

#### **Top Environmental Credentials**

Our products come top of the class when it comes to environmental credentials. They have been awarded an energy rating of up to A for maximum thermal efficiency.

All our windows achieve a high energy rating, guaranteeing maximum performance. With recent advancements in glass technology, our 'A' rated windows are more energy efficient than ever, saving you money on heating bills.