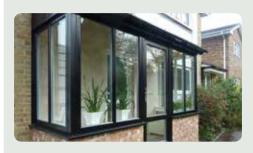

## **Bay & Bow Windows**

# Add character and let more natural light into your home.

Whether your home features a traditional bay or a more modern bow-style window, we can offer you a high-performance, draught-free and secure solution. Bay and bow windows open your room up to the outdoors, creating a feeling of space to maximise your glazing area and flood your home with natural light.