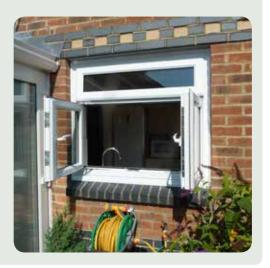

## Tilt & Turn Windows

## Maximum ventilation and easy to clean from inside

Tilt and turn windows combine the benefits of a large glass area with ease of cleaning and excellent ventilation. The innovative tilt-and-turn mechanism enables the window to be opened inwards from the top for effective ventilation or from the side for safe and easy cleaning from within your home. Warning! They open inwards so aren't suitable if you have curtains or other objects in the way.