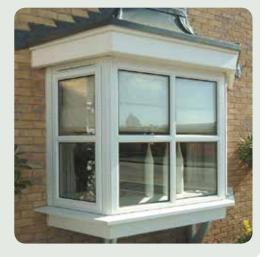

## **Bay & Bow Windows**

# Add character and let more natural light into your home.

Whether your home features a traditional bay or a more modern bow-style window, we can offer you a high-performance, draught-free and secure solution. Bay and bow windows open your room up to the outdoors, creating a feeling of space to maximise your glazing area and flood your home with natural light.