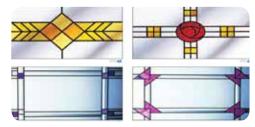

## **Decorative Glass**

#### Bespoke designs for that extra special look

We offer an unlimited range of glass options, from standard designs such as georgian bar, leaded, bevelled and stained glass to custom creations that match original glass, or to produce a one off hand designed piece. Below are just a few of the options available, but the range is quite literally as wide as your imagination.

#### Georgian bar

Internal or face fixed Georgian bars in a variety of configurations to match traditional designs, including: grids, horizontal, vertical and even curved bar.

#### Leaded glass

The most popular designs are square, diamond and Kent lead, we offer a wide range, available in a lead or gold finish.

#### Window borders

Add character to your home with our range of patterned borders in lead, georgian bar, stained and bevelled glass.