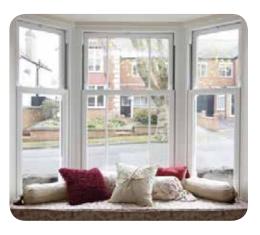

## **Bay & Bow Windows**

# Add character and let more natural light into your home.

Whether your home features a traditional bay or a more modern bow-style window, we can offer you a high-performance, draught-free and secure solution. Bay and bow windows open your room up to the outdoors, creating a feeling of space to maximise your glazing area and flood your home with natural light.